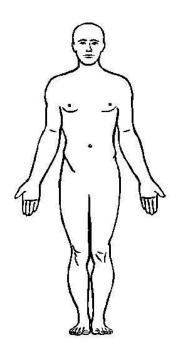

Please shade the area of your symptoms and area(s) of concern on this diagram. You may choose more than one.

## Area(s) of concern

Head

Neck

Chest

Abdomen

**Pelvis** 

Spine

Arm

**Elbow** 

Wrist / Hand Hip / Leg / Knee Foot / Ankle

| Please describe your symptoms:                   |         |         |                                    |    |    |
|--------------------------------------------------|---------|---------|------------------------------------|----|----|
| When did your problem develop?                   | '       | What do | o you think your diagnosis is?     |    |    |
| Do you have a history of cancer? If yes, wl      | hat typ | e and w | hat therapy?                       |    |    |
| Do you smoke? Did you ever have any t            | type of | surgery | on the area being scanned today? Y | es | No |
| If yes, what type of surgery                     |         |         | When was the surgery?              |    |    |
| Have you ever had a CT scan of this area before? | Yes     | No      | If yes, when?                      |    |    |
| Where was the scan performed?                    |         |         |                                    |    |    |
| Signature of patient:                            |         |         |                                    |    |    |