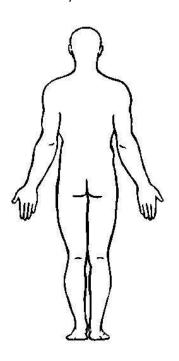

Please shade the area of your symptoms and area(s) of concern on this diagram. You may choose more than one.

## Area(s) of concern

Head

Neck

Chest

Abdomen

**Pelvis** 

Spine

Arm

**Elbow** 

Wrist / Hand Hip / Leg / Knee Foot / Ankle

| Please describe your symptoms:                   |         |         |                                    |    |    |
|--------------------------------------------------|---------|---------|------------------------------------|----|----|
| When did your problem develop?                   | '       | What do | o you think your diagnosis is?     |    |    |
| Do you have a history of cancer? If yes, wl      | hat typ | e and w | hat therapy?                       |    |    |
| Do you smoke? Did you ever have any t            | type of | surgery | on the area being scanned today? Y | es | No |
| If yes, what type of surgery                     |         |         | When was the surgery?              |    |    |
| Have you ever had a CT scan of this area before? | Yes     | No      | If yes, when?                      |    |    |
| Where was the scan performed?                    |         |         |                                    |    |    |
| Signature of patient:                            |         |         |                                    |    |    |